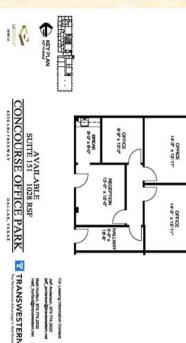

## SUITE FEATURES

- 1,028 Rentable Square Feet
- Three Offices with a Kitchen / Break Room, Reception and Second Exit
- Perfect Therapy Office